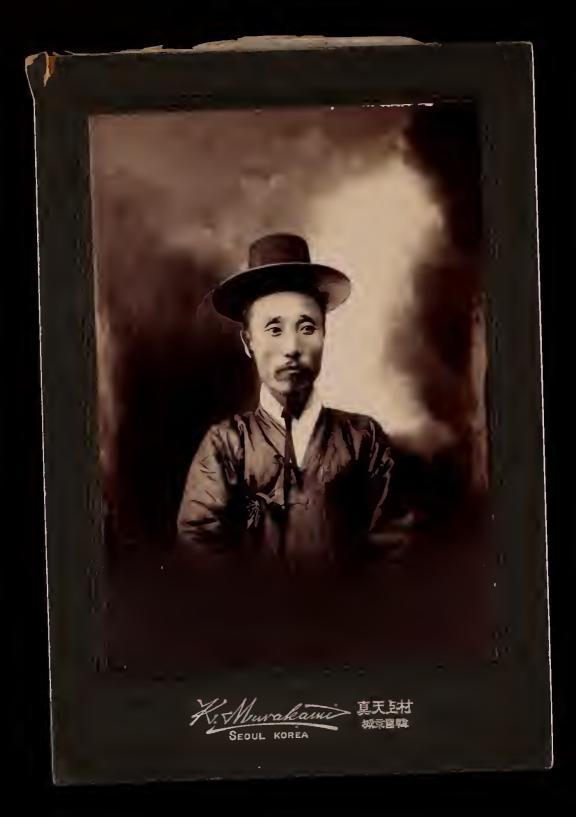

-St. Luke's Gospel, Wycliffe's Version.

Das hus James J. Gale (thattie Gibson Recon) taken in firstand in 1903

× mrs - rla Patien . d Grand 1. Pitras was a for the second Ine indie in filler in . Disperenting i to the say